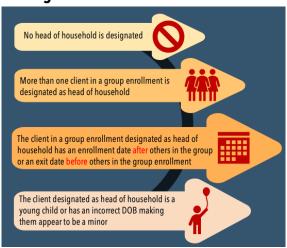

ng Move-<br>In Date-to-end date range (w/in<br>report dates) | Any overlap by any number of<br>days is physically impossible                                               |
| Transitional Housing start-to-end<br>date range (w/in report dates) | RRH, PH-Housing Only, PH-Hous-<br>ing with Services Housing Move-<br>In Date-to-end date range (w/in<br>report dates) | Any overlap by any number of<br>days is physically impossible                                               |
| Emergency Shelter Bed Night (w/<br>in report dates)                 | RRH, PH-Housing Only, PH-Hous-<br>ing with Services Housing Move-<br>In Date-to-end date range (w/in<br>report dates) | Any overlap of more than two con-<br>secutive days should be fixed; one<br>or two days should be explained. |

#### **Missing HoH**



#### Low/High Utilization



#### **Move-In Date**

- Documents the date a household is admitted into a permanent housing project
- This date is critical to Housing Inventory Count (HIC) and Point-in-Time (PIT) counts
- Differentiates households which have already moved into permanent housing from households which are enrolled in a Permanent Housing project but are still experiencing literal homelessness (in Emergency Shelter, Safe
- Haven, Transitional Housing, or on the street) as they prepare to move into an available unit



#### **Helpful Reports**

- [HUDX-225] HMIS Data Quality Report to review data quality
- [GNRL-220] Program Details Report to review all clientlevel data
- [GNRL-106] Program Roster to review enrollment, exit, and housing move-in dates
- [HSNG-108] Housing Census