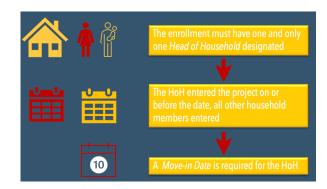

| RRH, PH-Housing Only, PH-Hous-<br>ing with Services Housing Move-<br>In Date-to-end date range (w/in<br>report dates) | Any overlap of more than two con-<br>secutive days should be fixed; one<br>or two days should be explained. |

#### **Missing HoH**



#### Low/High Utilization



#### **Move-In Date**

- Documents the date a household is admitted into a permanent housing project
- This date is critical to Housing Inventory Count (HIC) and Point-in-Time (PIT) counts
- Differentiates households which have already moved into permanent housing from households which are enrolled in a Permanent Housing project but are still experiencing literal homelessness (in Emergency Shelter, Safe
- Haven, Transitional Housing, or on the street) as they prepare to move into an available unit



#### **Helpful Reports**

- [HUDX-225] HMIS Data Quality Report to review data quality
- [GNRL-220] Program Details Report to review all clientlevel data
- [GNRL-106] Program Roster to review enrollment, exit, and housing move-in dates
- [HSNG-108] Housing Census to review bed nights and maximum bed occupancy (from the bed & unit inventory configured for the program)
- [HUDX-123-AD] Housing Inventory (HIC) Supplemental

   The Housing Inventory Count Supplemental report is
   designed to be used as a tool to review housing
   inventory available in a community

#### **Annual Client Consent Training**

- Each year HMIS users in Santa Clara County are required to retake and pass the Client Consent Training
- The training was scheduled to release in March, but there are some updates taking